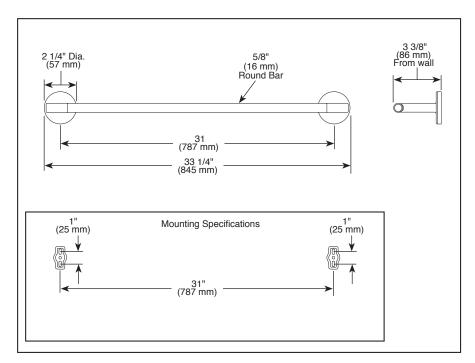

## **STANDARD SPECIFICATIONS:**

- Wood blocking is preferable behind all wall surfaces. If wood blocking is not available, the following fasteners are suggested: Tile/Masonry-Plastic or lead Anchors Plaster/drywall-Toggle bolts.
- Mounting hardware and mounting template included with product.