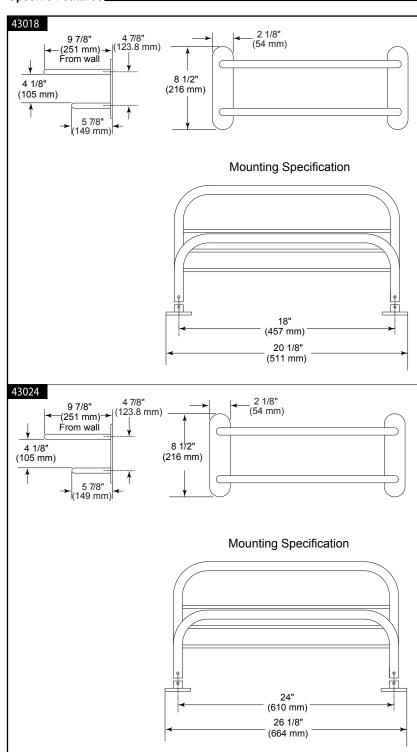

## STANDARD SPECIFICATIONS

- Stainless steel towel shelf with one bar.
- Concealed mounting.
- Wood blocking is preferable behind all wall surfaces. If wood blocking is not available, the following fasteners are suggested: Tile/Masonry-Plastic or lead Anchors Plaster/drywall-Toggle bolts.
- Mounting hardware included with product.