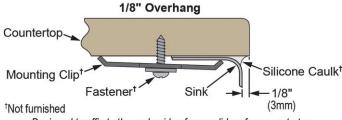

#### **Installation Profile:**

Designed to affix to the underside of any solid surface countertop.