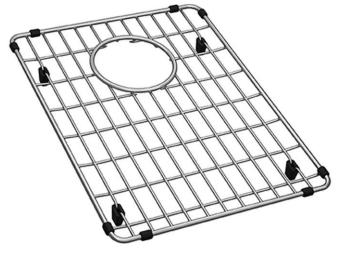

# PRODUCT SPECIFICATIONS

ELKAY

**SPECIFICATIONS** 

Elkay Stainless Steel 12-1/4" x 16-1/4" x 1-1/4" Bottom Grid. Overall dimensions are 16-1/4" x 12-1/4" x 1-1/4".

Made of Stainless Steel

## Bottom grids are:

- Custom designed to protect and cover the bottom of your
- Properly positioned opening for convenient access to drain or disposer.
- Built from solid stainless steel to resist corrosion and provide years of service.

| Material:          | Stainless Steel            |
|--------------------|----------------------------|
| Finish:            | Polished Stainless Steel   |
| Dimensions:        | 16-1/4" x 12-1/4" x 1-1/4" |
| Fits Bowl Size(s): | 14" X18"                   |