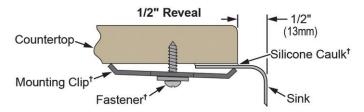

#### **Installation Profile:**

Designed to affix to the underside of any solid surface countertop.