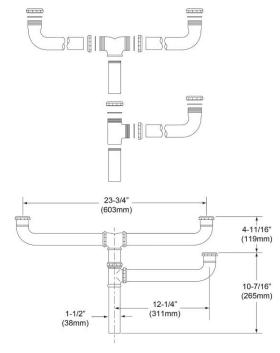

## **PRODUCT SPECIFICATIONS**

Elkay 3-1/2" Drain Fitting Center Outlet for Triple Bowl Sinks with Offset Center Drain. Overall dimensions are 25-1/4" x 1-1/2" x 15-1/8". Made of Brass.

| Material:        | Brass                      |
|------------------|----------------------------|
| Finish:          | Chrome (CR)                |
| Dimensions:      | 25-1/4" x 1-1/2" x 15-1/8" |
| Shipping Weight: | 5 lbs.                     |

Special Note: For sink models CMR4322, EFU402010, ELUH3920, ELUH4020, LCR4322, LGR4322, and PSMR4322

• 1-1/2" O.D. chrome plated brass tubing and tailpiece.

AMERICAN PRIDE. A LIFETIME TRADITION. Like your family, the Elkay family has values and traditions that endure. For almost a century, Elkay has been a family-owned and operated company, providing thousands of jobs that support our families and communities.