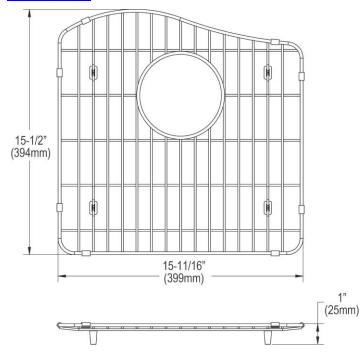

## **PRODUCT SPECIFICATIONS**

Elkay Stainless Steel 15-11/16" x 15-1/2" x 1" Bottom Grid. Overall dimensions are 15-11/16" x 15-1/2" x 1".

Made of Stainless Steel

| Material:          | Stainless Steel          |
|--------------------|--------------------------|
| Finish:            | Polished Stainless Steel |
| Dimensions:        | 15-11/16" x 15-1/2" x 1" |
| Fits Bowl Size(s): | 17-9/16" x 17-3/4"       |