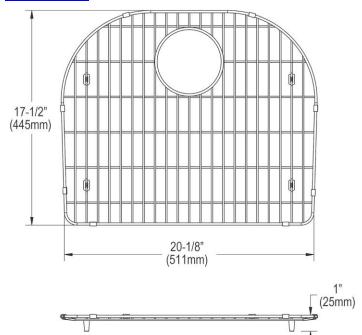

## **PRODUCT SPECIFICATIONS**

Elkay Stainless Steel 20-1/8" x 17-1/2" x 1" Bottom Grid. Overall dimensions are 20-1/8" x 17-1/2" x 1".

Made of Stainless Steel

Bottom grids are:

- Custom designed to protect and cover the bottom of your sink.
- Properly positioned opening for convenient access to drain or disposer.
- Built from solid stainless steel to resist corrosion and provide years of service.

| Material:          | Stainless Steel          |
|--------------------|--------------------------|
| Finish:            | Polished Stainless Steel |
| Dimensions:        | 20-1/8" x 17-1/2" x 1"   |
| Fits Bowl Size(s): | 22-1/4" x 19-1/4"        |