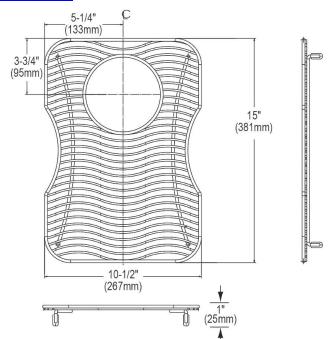

## **PRODUCT SPECIFICATIONS**

Elkay Stainless Steel 10-1/2" x 15" x 1" Bottom Grid. Overall dimensions are 10-1/2" x 15" x 1".

Made of Stainless Steel

Bottom grids are:

- Custom designed to protect and cover the bottom of your sink.
- Properly positioned opening for convenient access to drain or disposer.
- Built from solid stainless steel to resist corrosion and provide years of service.

| Material:          | Stainless Steel          |
|--------------------|--------------------------|
| Finish:            | Polished Stainless Steel |
| Dimensions:        | 10-1/2" x 15" x 1"       |
| Fits Bowl Size(s): | 11-1/2" x 16"            |