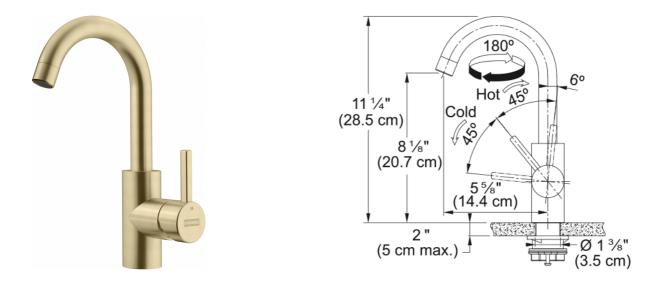

## Eos Neo Bar Faucet - EOS-BR-GLD | 115.0685.310

| Technical Data               |                     |
|------------------------------|---------------------|
| Aspect                       |                     |
| Spout type                   | J - spout           |
| Color                        | Champagne gold      |
| Type of material             | Stainless steel 304 |
| Product Dimensions           |                     |
| Faucet hole diameter         | 35 mm               |
| Cartridge dimension          | 35 mm               |
| Installation                 |                     |
| Mounting type                | Shank               |
| Water supply hose connection | 1/2"                |
| Water supply hose length     | 800 mm              |
| Product specifications       |                     |
| Pressure                     | High pressure       |
| Faucet type                  | Swivel spout        |
| Faucet operation             | Side lever          |
| Faucet rotation              | 180°                |
| Product identification       |                     |
| Product brand                | FRANKE              |
| Product family               | Mythos              |
| Collection                   | Fos Neo             |
| Features                     |                     |
| Water saving feature         | No                  |
| Type of aerator              | Honevcomb           |
|                              |                     |