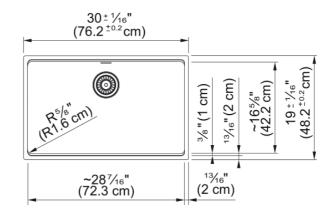

## **Technical Data** Aspect Sink type Sink Type of material Granite Number of bowls 1 Color Champagne Finish None **Product Dimensions** Exterior size: right to left 30.008 18.976 Exterior size: front to back Large bowl size: right to left 28.425 Large bowl size: front to back 16.614 9.488 Large bowl: depth Installation Minimum cabinet size 33'' **Product specifications** Installation type Undermount Drain hole 3 1/2" Position of drainer No drainer **Product identification** Product brand FRANKE Product family Maris Collection Maris Certified by IAPMO Features Drainers number No drainer Product reversibility No Faucet ledge No