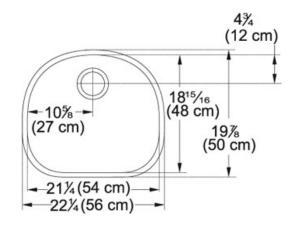

## Prestige PRX11021 Stainless Steel | 122.0170.020

FAMILY : Sinks | SERIE : Prestige | MODEL : PRX11021 | FINISH : Stainless Steel | INSTALLATION TYPE : Undermount | STYLE : Transitional

| TECHNICAL DATA       |                          |
|----------------------|--------------------------|
| Minimum Cabinet Size | 27"                      |
| Drain Opening        | 3 1/2"                   |
| Length overall       | 22 1/4"                  |
| Width overall        | 19 7/8"                  |
| Depth Overall        | 9 1/16"                  |
| Length of large bowl | 21 1/4"                  |
| Width of large bowl  | 18 7/8"                  |
| Depth of large bowl  | 9 1/16"                  |
| Number of Bowls      | 1                        |
| Type of Material     | 18 Gauge Stainless Steel |
| Cut-Out Template     | Yes                      |
| Installation Clips   | Yes                      |
| Where to buy         | Showroom                 |
| Where to buy         | Showroom                 |