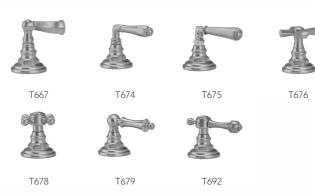

H)   | Satin Chrome (SC)   | Bronze Umber (BU)     |
|-------------------------|---------------------|-----------------------|
| Satin Nickel (SN)       | Pewter (PEW)        | Caramel Bronze (CB)   |
| Polished Nickel (PN)    | Antique Brass (AB)  | Antique Copper (ACU)  |
| Oil-Rubbed Bronze (ORB) | Polished Brass (PB) | Polished Copper (PCU) |
| Vintage Bronze (VB)     | Satin Brass (SB)    | Matte Black (MBK)     |
| Satin Gold (SG)         | Polished Gold (PG)  | Black Nickel (BKN)    |
| Bombay Gold (BG)        | Jewelers Gold (JG)  | Europa Bronze (EB)    |
| White (WH)              | Sedona Beige (SDB)  | Tristan Brass (TB)    |
|                         |                     |                       |

Satin Cooper (SCU)

#### SPECIFICATION DRAWING:



#### **AVAILABLE HANDLES:**