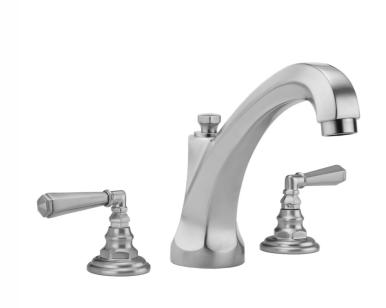

# Westfield Roman Tub Set with High Spout and Hex Lever Handles

## **FEATURES:**

- All brass roman deck mount tub set trim
- Quick connect/disconnect spout
- Stationary spout with full flow aerator
- Spout Hole Size Min-Max: 1 <sup>1</sup>/<sub>8</sub>" 1 <sup>3</sup>/<sub>4</sub>"
  Valve Hole Size Min-Max: 1 <sup>1</sup>/<sub>4</sub>" 1 <sup>3</sup>/<sub>8</sub>"
- Both standard metal & porcelain buttons are included for
- Requires J-6912 rough in kit