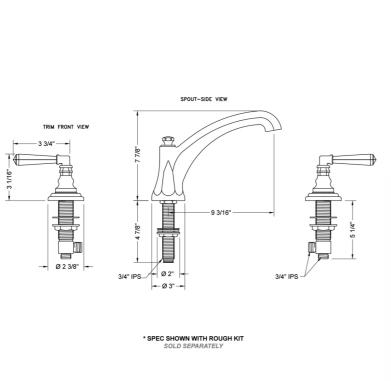

ISHES:**

| Polished Chrome (PCH)   | Satin Chrome (SC)   | Bronze Umber (BU)     |
|-------------------------|---------------------|-----------------------|
| Satin Nickel (SN)       | Pewter (PEW)        | Caramel Bronze (CB)   |
| Polished Nickel (PN)    | Antique Brass (AB)  | Antique Copper (ACU)  |
| Oil-Rubbed Bronze (ORB) | Polished Brass (PB) | Polished Copper (PCU) |
| Vintage Bronze (VB)     | Satin Brass (SB)    | Matte Black (MBK)     |
| Satin Gold (SG)         | Polished Gold (PG)  | Black Nickel (BKN)    |
| Bombay Gold (BG)        | Jewelers Gold (JG)  | Europa Bronze (EB)    |
| White (WH)              | Sedona Beige (SDB)  | Tristan Brass (TB)    |
|                         |                     |                       |

Satin Cooper (SCU)

#### SPECIFICATION DRAWING:



#### **AVAILABLE HANDLES:**