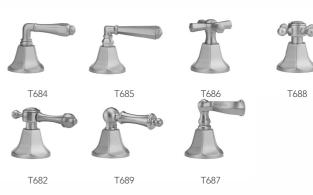

H)   | Satin Chrome (SC)   | Bronze Umber (BU)     |
|-------------------------|---------------------|-----------------------|
| Satin Nickel (SN)       | Pewter (PEW)        | Caramel Bronze (CB)   |
| Polished Nickel (PN)    | Antique Brass (AB)  | Antique Copper (ACU)  |
| Oil-Rubbed Bronze (ORB) | Polished Brass (PB) | Polished Copper (PCU) |
| Vintage Bronze (VB)     | Satin Brass (SB)    | Matte Black (MBK)     |
| Satin Gold (SG)         | Polished Gold (PG)  | Black Nickel (BKN)    |
| Bombay Gold (BG)        | Jewelers Gold (JG)  | Europa Bronze (EB)    |
| White (WH)              | Sedona Beige (SDB)  | Tristan Brass (TB)    |
|                         |                     |                       |

Satin Cooper (SCU)

#### SPECIFICATION DRAWING:



#### **AVAILABLE HANDLES:**