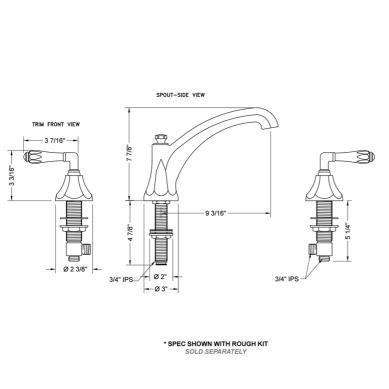

ISHES:**

| Polished Chrome (PCH)   | Satin Chrome (SC)   | Bronze Umber (BU)     |
|-------------------------|---------------------|-----------------------|
| Satin Nickel (SN)       | Pewter (PEW)        | Caramel Bronze (CB)   |
| Polished Nickel (PN)    | Antique Brass (AB)  | Antique Copper (ACU)  |
| Oil-Rubbed Bronze (ORB) | Polished Brass (PB) | Polished Copper (PCU) |
| Vintage Bronze (VB)     | Satin Brass (SB)    | Matte Black (MBK)     |
| Satin Gold (SG)         | Polished Gold (PG)  | Black Nickel (BKN)    |
| Bombay Gold (BG)        | Jewelers Gold (JG)  | Europa Bronze (EB)    |
| White (WH)              | Sedona Beige (SDB)  | Tristan Brass (TB)    |
|                         |                     |                       |

Satin Cooper (SCU)

#### SPECIFICATION DRAWING:



#### **AVAILABLE HANDLES:**