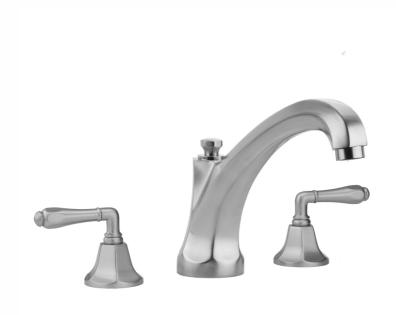

# Astor Roman Tub Set with High Spout and Smooth Lever Handles

### **FEATURES:**

- All brass roman deck mount tub set trim
- Quick connect/disconnect spout
- Stationary spout with full flow aerator
- Spout Hole Size Min-Max: 1 <sup>1</sup>/<sub>8</sub>" 1 <sup>3</sup>/<sub>4</sub>"
  Valve Hole Size Min-Max: 1 <sup>1</sup>/<sub>4</sub>" 1 <sup>3</sup>/<sub>8</sub>"
- Both standard metal & porcelain buttons are included for
- Requires J-6912 rough in kit