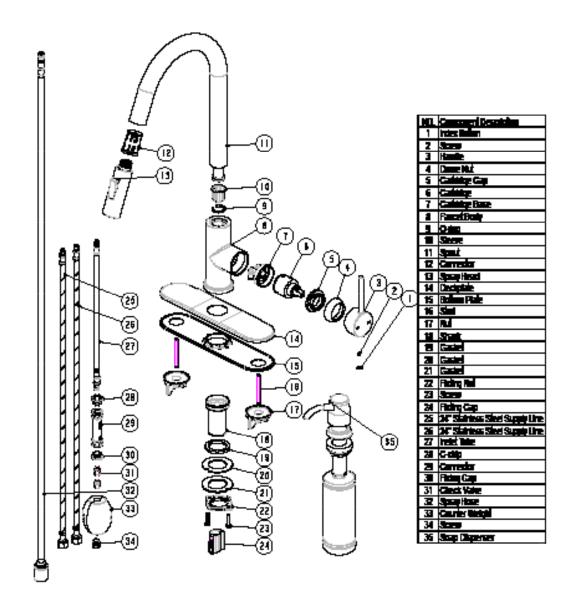

## PART NO. 1559260 - CHROME PLATED PART NO. 1559263 - STAINLESS STEEL

## HI-ARC PULL-DOWN KITCHEN FAUCET

- Ceramic cartridge
- Use with baseplate for 8" 3-hole installation
- Use without base plate for 1-hole installation
- Max Flow Rate 1.8 GPM (6.8 LPM) at 60PSI (ASME.A112.18.1M)
- Integral stainless steel braided supply lines with 3/8" COMP connection
- Includes matching soap/lotion dispenser
- Boxed
- Limited lifetime warranty

## PART NO. 1559260 - CHROME PLATED PART NO. 1559263 - STAINLESS STEEL

HI-ARC PULL-DOWN KITCHEN FAUCET