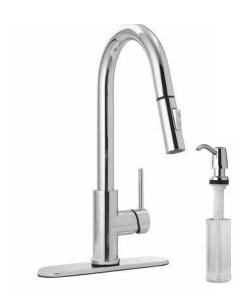

## PART NO. 1559260 - CHROME PLATED PART NO. 1559263 - STAINLESS STEEL

## HI-ARC PULL-DOWN KITCHEN FAUCET

- Ceramic cartridge
- Use with baseplate for 8" 3-hole installation
- Use without base plate for 1-hole installation
- Max Flow Rate 1.8 GPM (6.8 LPM) at 60PSI (ASME.A112.18.1M)
- Integral stainless steel braided supply lines with 3/8" COMP connection
- Includes matching soap/lotion dispenser
- Boxed
- Limited lifetime warranty

## PART NO. 1559260 - CHROME PLATED PART NO. 1559263 - STAINLESS STEEL

HI-ARC PULL-DOWN KITCHEN FAUCET