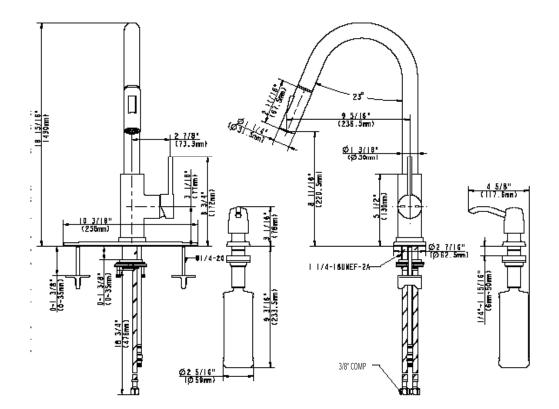

## PART NO. 1559260 - CHROME PLATED PART NO. 1559263 - STAINLESS STEEL

## HI-ARC PULL-DOWN KITCHEN FAUCET

- Ceramic cartridge
- Use with baseplate for 8" 3-hole installation
- Use without base plate for 1-hole installation
- Max Flow Rate 1.8 GPM (6.8 LPM) at 60PSI (ASME.A112.18.1M)
- Integral stainless steel braided supply lines with 3/8" COMP connection
- Includes matching soap/lotion dispenser
- Boxed
- Limited lifetime warranty

## PART NO. 1559260 - CHROME PLATED PART NO. 1559263 - STAINLESS STEEL

HI-ARC PULL-DOWN KITCHEN FAUCET