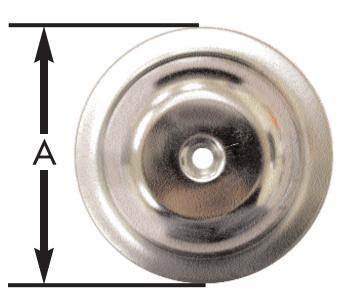

## SPECIFICATION SUBMITTAL SHEET phens S t e C 0 r 0 n e STAINLESS STEEL COVER PLATES

## PART NO. DESCRIPTION Α **C98-014** 4" SS dome cover plate 4″ **C98-016** 6" SS dome cover plate 6″ **C98-018** 8" SS dome cover plate 8″

## features and benefits:

• High grade stainless steel

D O

r C 0 n

This product and others like it can be found in the Jones Stephens catalog. Call today to order your catalog or download it from our website: www.plumbest.com