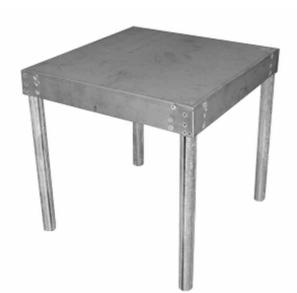

## WATER HEATER STAND

## features & benefits:

- Snap-in legs
- Easy to assemble
- Rating approval at 2,000 lbs. static weight

This product and others like it can be found in the Jones Stephens catalog. Call today to order your catalog or download it from our website: www.plumbest.com

| PART NO. | DESCRIPTION                              |
|----------|------------------------------------------|
| □ J36200 | 18" Square x 17" high water heater stand |

Jones Stephens Corporation 3249 Moody Parkway • Moody, Alabama 35004 Toll Free Phone: 1-800-355-6637 • Toll Free Fax: 1-800-462-6991 www.plumbest.com