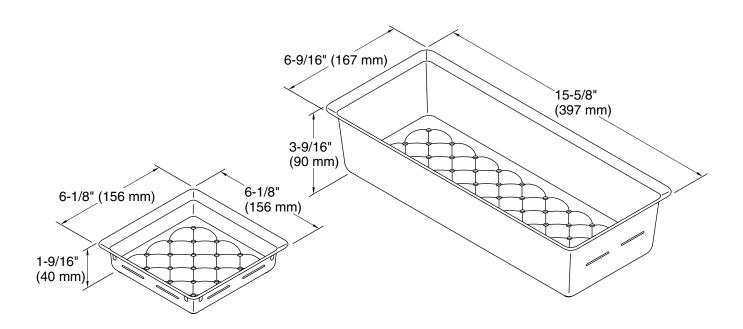

## **Technical Information**

All product dimensions are nominal.

Installation Type: Fixture-mount

Material: Plastic