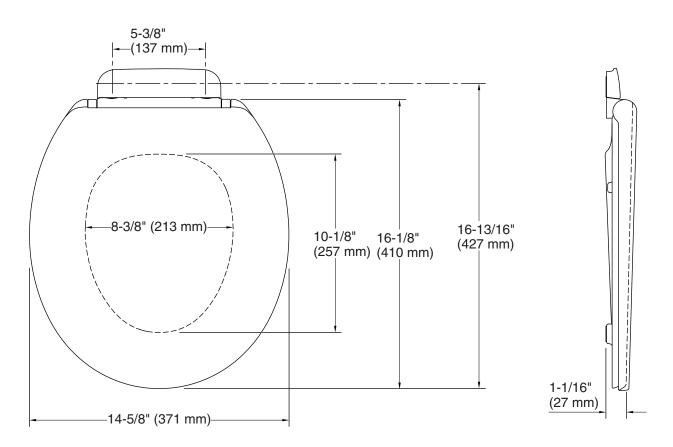

## **Technical Information**

All product dimensions are nominal.

Seat shape type: Round-front
Seat front type: Closed-front
Seat-mounting 5-7/16" (137 mm)

holes: