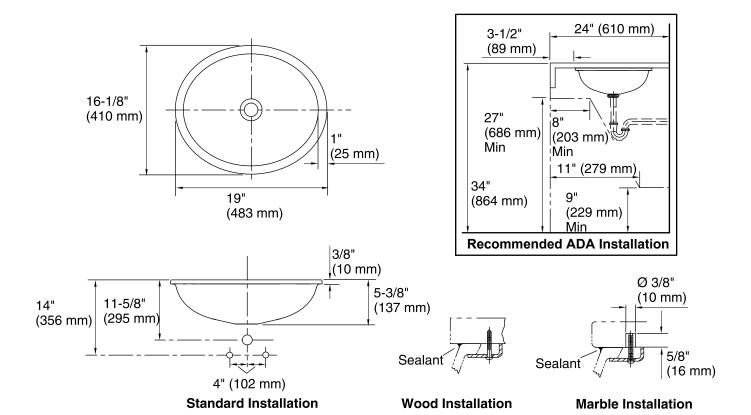

# **Technical Information**

All product dimensions are nominal.

Bowl configuration: Single

Installation: Under-mount

Bowl area: Length: 17-3/16" (437 mm) Width: 14-3/16" (360 mm)

Bowl depth: 4-3/4" (121 mm) Water depth: 4-3/4" (121 mm)

Template: 1151001-7, required, included

ADA compliant when installed to the specific requirements of these regulations.