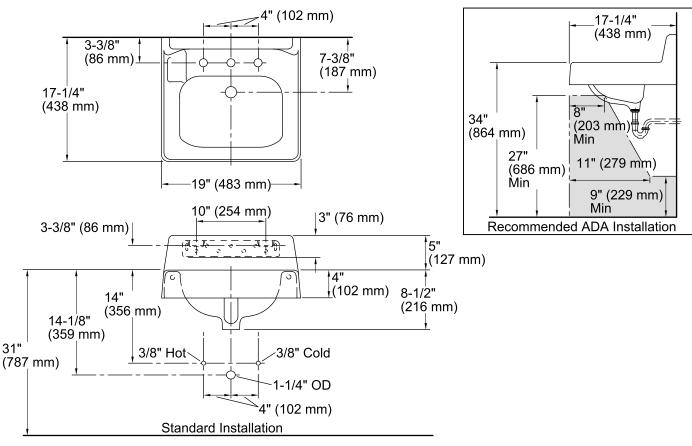

# **Technical Information**

**KOHLER** 

| All product dimensions are nominal. |                                                                         |
|-------------------------------------|-------------------------------------------------------------------------|
| Bowl configuration:                 | Single                                                                  |
| Installation:                       | Wall-mount                                                              |
| Bowl area (Only):                   | Length: 15" (381 mm)<br>Width: 10" (254 mm)<br>Water depth: 5" (127 mm) |
| Number of deck holes:               | ,                                                                       |
| Faucet hole spacing:                | 8" (203 mm)                                                             |
| Faucet hole(s):                     | 1-3/8" (35 mm)                                                          |
| Drain hole:                         | 1-3/4" (44 mm)                                                          |
|                                     |                                                                         |

### Notes

Install this product according to the installation instructions.

ADA compliant when installed to the specific requirements of these regulations.