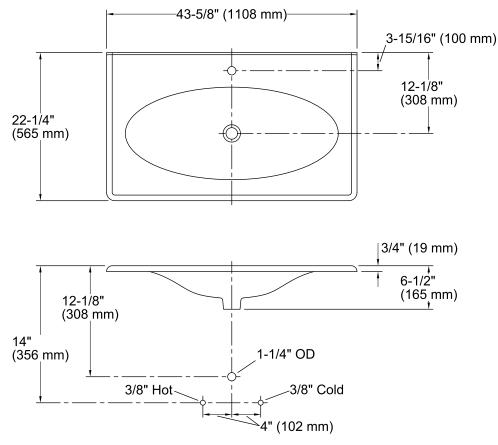

## **Technical Information**

| All product dimensions are nominal. |                                                                                 |  |  |
|-------------------------------------|---------------------------------------------------------------------------------|--|--|
| Bowl configuration:                 | Single                                                                          |  |  |
| Installation:                       | Vanity top/ITB                                                                  |  |  |
| Bowl area (Only):                   | Length: 32" (813 mm)<br>Width: 13-7/8" (352 mm)<br>Water depth: 4-1/2" (114 mm) |  |  |
| Number of deck holes:               | 1                                                                               |  |  |
| Faucet hole(s):                     | 1-3/8" (35 mm)                                                                  |  |  |
| Drain hole:                         | 1-3/4" (44 mm)                                                                  |  |  |

#### Notes

Install this product according to the installation instructions.

NOTE: When selecting a faucet for this bathroom sink, ensure the faucet has a spout reach of 4-1/2" (114 mm) to 5" (127 mm) and has a spout height of 3" (76 mm) to 6" (152 mm). Product does not have an overflow.