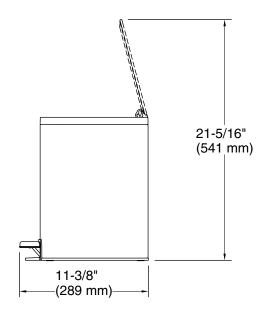

# **Technical Information**

All product dimensions are nominal.

Material: Plastic, Metal