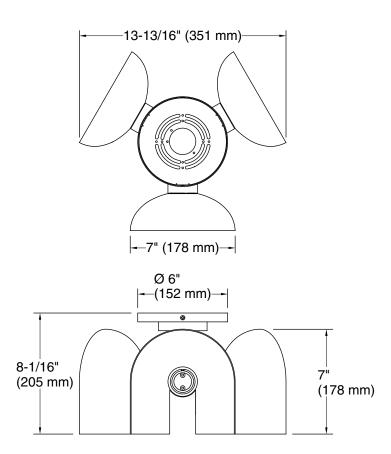

# **Jabot™** 3-13/16" flush-mount **K-31786-FM03**

### **Technical Information**

All product dimensions are nominal.

Installation Type: Flush-mount Material: Aluminum, Steel

Number of Lights: 3

Lighting Type: Socket-based Socket Type: E-26 Medium

Number of Shades: 3 Shade Type: Metal