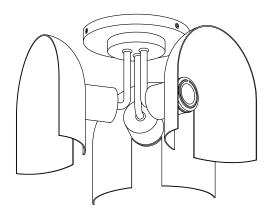

# **Jabot™** 3-13/16" flush-mount **K-31786-FM03**

#### **Features**

- Contoured metal shade uniquely surrounds a single bulb
- Contemporary design will make a statement in any room.
- Requires bulbs with medium (E26) base; type G25 frosted bulbs recommended (sold separately)
- Suitable for damp locations, per UL 1598

### **Technical Information**

All product dimensions are nominal.

Installation Type: Flush-mount Material: Aluminum, Steel

Number of Lights: 3

Lighting Type: Socket-based Socket Type: E-26 Medium

Number of Shades: 3 Shade Type: Metal