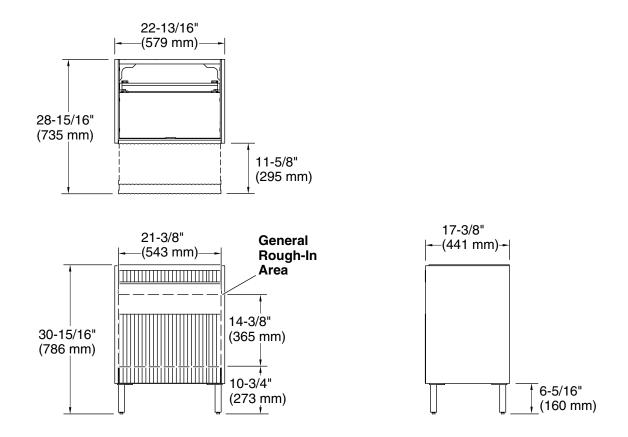

t deck provides additional countertop space to set your phone or other small items
- Open shelf for easy access to bathroom accessories
- Deep bottom drawer provides ample storage for larger bathroom items
- Included optional vanity legs give cabinet an elevated look
- Coordinates with the K-31554 Spacity<sup>™</sup> 24" vanity top with integrated sink for overhanging cabinet coverage (sold separately)

#### Material

Plywood and moisture-resistant MDF

#### Installation

Wall-hung



## Codes/Standards

EPA TSCA Title VI/CARB P2

## KOHLER® One-Year Limited Warranty

See website for detailed warranty information.

## **Available Colors/Finishes**

Color tiles intended for reference only.

White

**Color Code Description** 

0 DKS





# 22-3/4" wall-hung bathroom vanity cabinet

K-32161



## **Technical Information**

All product dimensions are nominal.

#### Notes

Install this product according to the installation guide.

Select the type of fastener based upon the wall material. Two 500 lb (227 kg) minimum load bearing fasteners are recommended.