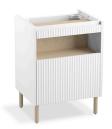

22-3/4" wall-hung bathroom vanity cabinet K-32161

#### Features

- Bathroom vanity cabinet
- Contemporary cabinetry features unique fluted paneling
- Slide-out deck provides additional countertop space to set your phone or other small items
- Open shelf for easy access to bathroom accessories
- Deep bottom drawer provides ample storage for larger bathroom items
- Included optional vanity legs give cabinet an elevated look
- Coordinates with the K-31554 Spacity<sup>™</sup> 24" vanity top with integrated sink for overhanging cabinet coverage (sold separately)

# 22-3/4" wall-hung bathroom vanity cabinet

K-32161