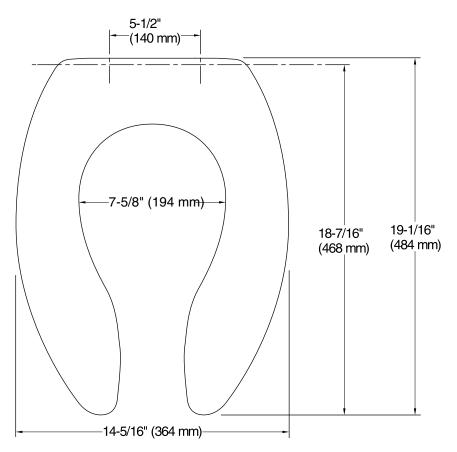

# **Technical Information**

All product dimensions are nominal.

Seat shape type: Elongated
Seat front type: Open-front
Seat hinge type: Check

Seat-mounting holes: 5-1/2" (140 mm)