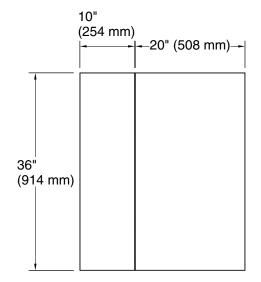

lves offer additional bathroom storage
- Two full-overlay mirrored doors with flat edges
- Mirrored interior
- Three-way adjustable slow-close hinges with 105° opening capability for easy cabinet access
- Easy-hang bracket mounts cabinet securely and simplifies surface-mount applications
- Includes side mirror kit for surface-mount installation



Anodized aluminum construction with a durable rustproof and chip-resistant finish

### Installation

- Surface-mount or recessed
- Can be installed with left- or right-hand swing
- Includes mounting hardware for surface or recessed installation



Codes/Standards

None Applicable

**KOHLER® One-Year Limited** Warranty

See website for detailed warranty information.







Premium XL 30" x 36" rectangular two-door medicine cabinet **K-56553** 







### **Technical Information**

All product dimensions are nominal.

#### Notes

Install this product according to the installation guide.