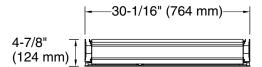

helves offer additional bathroom storage
- Two full-overlay mirrored doors with flat edges
- Mirrored interior
- Three-way adjustable slow-close hinges with 105° opening capability for easy cabinet access
- Easy-hang bracket mounts cabinet securely and simplifies surface-mount applications
- Includes side mirror kit for surface-mount installation



Anodized aluminum construction with a durable rustproof and chip-resistant finish

### Installation

- Surface-mount or recessed
- Can be installed with left- or right-hand swing
- Includes mounting hardware for surface or recessed installation



Codes/Standards

None Applicable

**KOHLER® One-Year Limited** Warranty

See website for detailed warranty information.







Premium XL 30" x 36" rectangular two-door medicine cabinet **K-56553** 







### **Technical Information**

All product dimensions are nominal.

#### Notes

Install this product according to the installation guide.