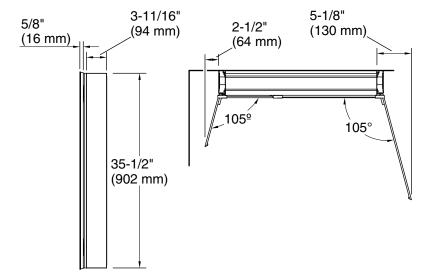

#### **Features**

- 4" (102 mm) -deep shelves offer more room for larger jars, bottles, and grooming supplies
- Three adjustable tempered-glass shelves offer additional bathroom storage
- Two full-overlay mirrored doors with flat edges
- Mirrored interior
- Three-way adjustable slow-close hinges with 105° opening capability for easy cabinet access
- Easy-hang bracket mounts cabinet securely and simplifies surface-mount applications
- Includes side mirror kit for surface-mount installation

### **Technical Information**

All product dimensions are nominal.