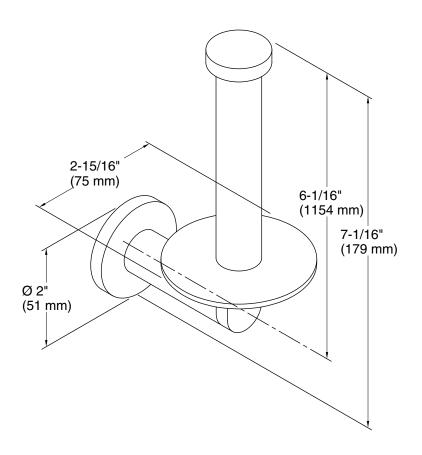

### **Composed®**

Vertical toilet paper holder K-73148

### **Technical Information**

All product dimensions are nominal.

Material: Zinc, Brass