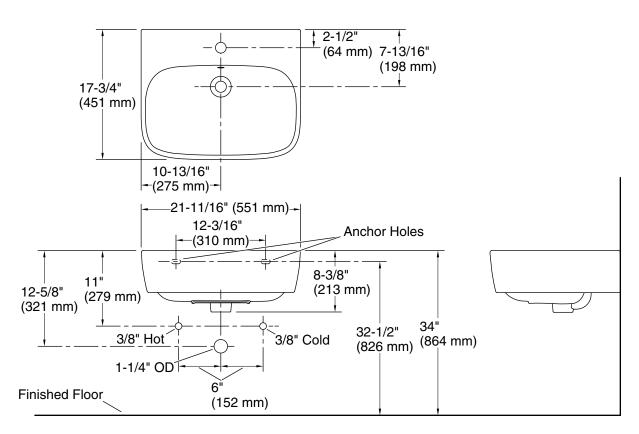

## **Technical Information**

All product dimensions are nominal. Installation: Wall-mount

Number of deck holes: 1

Drain hole: 1-3/4" (44 mm)