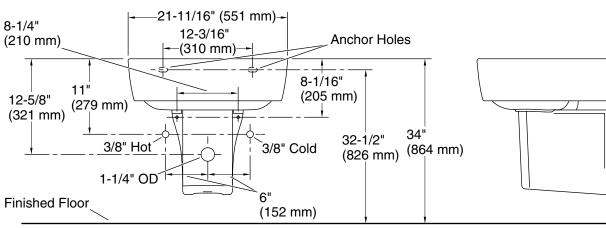

## **Technical Information**

All product dimensions are nominal. Installation: Wall-mount

Number of deck holes: 1

Drain hole: 1-3/4" (44 mm)