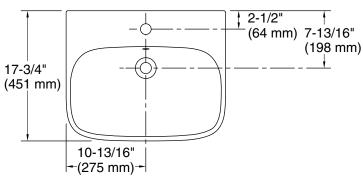

## **Technical Information**

All product dimensions are nominal. Installation: Wall-mount

Number of deck holes: 1

Drain hole: 1-3/4" (44 mm)