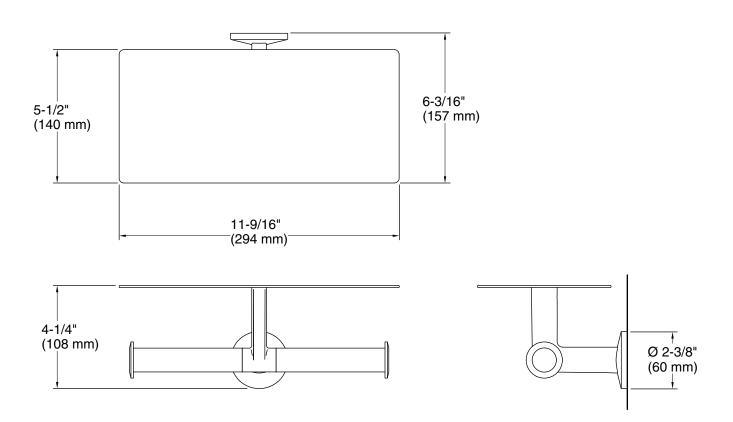

#### **Technical Information**

All product dimensions are nominal.

Material: Zinc, Brass