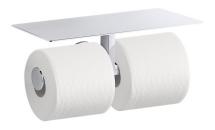

## **Components**<sup>™</sup>

Covered Double Toilet Tissue Holder K-78384

#### **Features**

- Holds two rolls of toilet tissue.
- Covered design provides a convenient tray for holding items.
- Coordinates with Components faucets and shower trim to complete your bathroom.

### Covered Double Toilet Tissue Holder K-78384