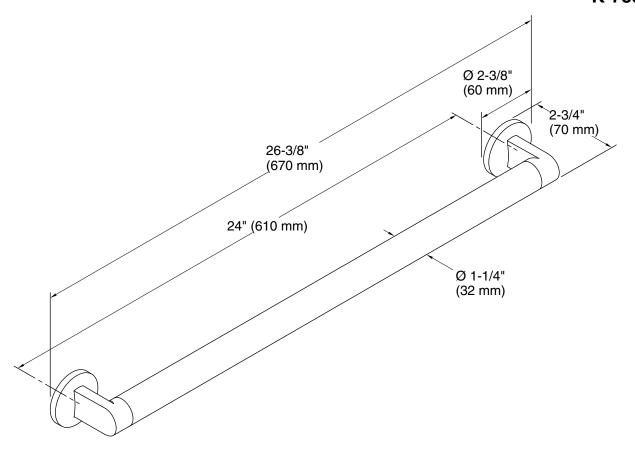

## **Technical Information**

All product dimensions are nominal.

Material: Zinc, Brass