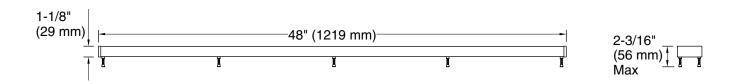

#### **Features**

- Rigid, precision-machined perforated grate pattern offers best-in-class drain aesthetic.
- Easily field-trimmable to fit any showering space.
- Lightweight yet durable grate insert is easy to handle during installation and throughout product life.
- Thread-in, rubber-capped grate feet offer secure placement within drain channel.
- Feet are height-adjustable up to one inch and easily accessible through the top of grate for a faster, more precise installation.
- Requires K-32619 Kohler 1¼" linear drain channel.

#### Installation

Field trimmable to accommodate customize size and installation.

## **Technical Information**

All product dimensions are nominal.

Material: Anodized Aluminum