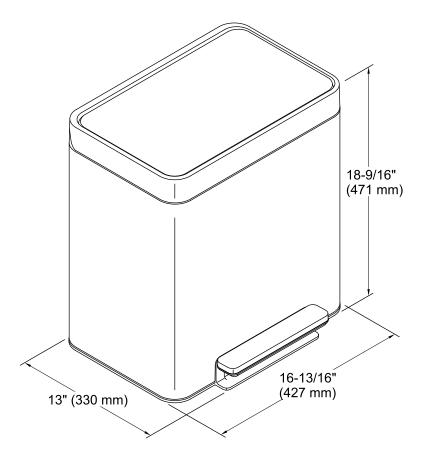

#### **Features**

- 8-Gallon (30.3 Liter)
- 18.5" Height (28.2" with Lid Open) x 16.8" Width x 13.0" Depth
- Compact Design Fits in height-constrained spaces
- Fingerprint Proof Stays cleaner longer
- Effortless Bag Exchange Raised liner and rim locks open for easy bag change
- Quiet-Close Lid Lid closes gently and silently
- Removable Liner Liner is easy to remove for cleaning
- Won't Scuff Hinge design protects the wall
- Space-Saving Fits snug against the wall
- Hands-Free Operation Lid opens with durable foot pedal

## **Technical Information**

All product dimensions are nominal.