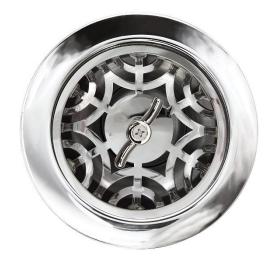

# D051

MAZE DECORATIVE BASKET STRAINER

#### **DETAILS**

Stainless Steel Construction Specify Finish Options Basket with Twist Nut

#### **DRAIN SIZE**

Shown in PS

3.5" Standard Kitchen Drain, No Overflow