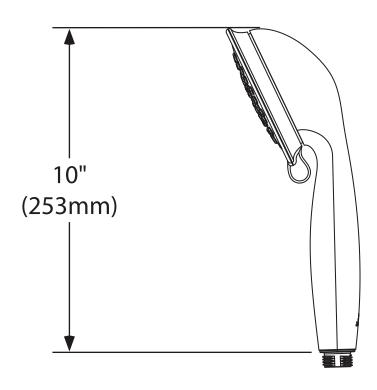

# **Specifications**



**ENVI® Eco-Performance Hand Shower** 

Models: 147913 series

#### **DESCRIPTION**

• Metal construction with various finishes identified by suffix

## **OPERATION**

• Three spray patterns – massage, full, and combination

#### **FLOW**

• Limited to 1.75 gpm (6.6 L/min) max.

### **STANDARDS**

 Designed and manufactured to comply with the applicable requirements of ASME A112.18.1/CSA B-125.1, ASSE 1014 and all applicable specifications referenced therein

# **WARRANTY**

- Lifetime limited warranty against leaks, drips and finish defects to the original consumer purchaser
- 5 year warranty if used in commercial installations



# **CRITICAL DIMENSIONS**

(DO NOT SCALE)