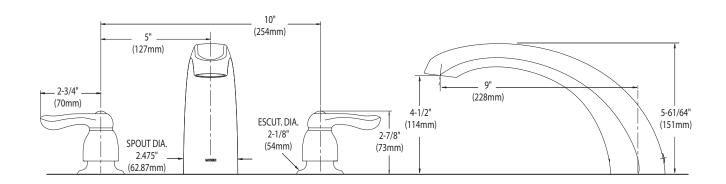

## **Specifications**

#### **DESCRIPTION**

 Metal construction with various finishes identified by suffix OPERATION

- · Lever style handles with hot and cold color indicator
- Rotate hot side handle counterclockwise to open (clockwise to close) and the cold side handle (clockwise to open) and (counterclockwise to close)

#### **STANDARDS**

- Third party certified to ASME A112.18./CSA B-125.1, and all applicable requirements referenced therein
- ADA for lever handles

#### **WARRANTY**

- Lifetime limited warranty against leaks, drips and finish defects to the original consumer purchaser
- 5 year warranty if used in commercial installations



# CHATEAU® Two-Handle Roman Tub Trim

Models: T990 series

Valves: 4792, 4793, 4794, 4796, 4797, 4798



### **CRITICAL DIMENSIONS**

(DO NOT SCALE)