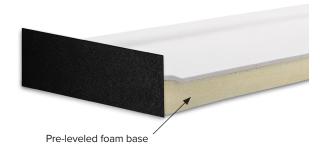

## **Pre-Leveled Foam Base**

All MTI shower baes are available with a factory-installed pre-leveled foam base. This facilitates installation by eliminating the need for using a wet-bed compound to level the base. This foam also acts as a sound dampener and barrier.

MTI uses high-density closed cell foam which will not shrink, crack or deteriorate over time. Field substitutions (e.g., Great Stuff) are not recommended and may void warranty.

Pre-Leveled Foam Base (PLFSB) \$220