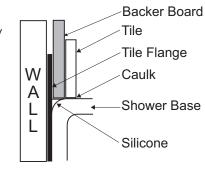

## **Tile Flange**

MTI Designer Collection shower bases include a tile flange to simplify installation. Multiple-threshold shower bases include a rigid ABS tile flange that is factory-installed on up to 3 sides and may also be ordered for installation on the job site, if preferred. All other shower bases include an integral tile flange that is molded into the base.

ABS Tile Flange for Multiple-Threshold Shower Bases

Rigid ABS tile flange is chemically bonded to the shower base at the factory. This not only facilitates installation but also enables a watertight seal on any sides specified.

## **Integral Tile Flange**

The integral tile flange is a ~3/4" acrylic flange molded into the shower base at the factory and is available only in a 3-sided flange for single-threshold rectangular, square, barrier-free and seated models and 2-sided flange for neo-angle and dual-threshold models. The tile flange is designed to screw to the wall studs and must be pre-drilled at the job site. Backer board will rest on top of the flange to provide an even surface for the tile.