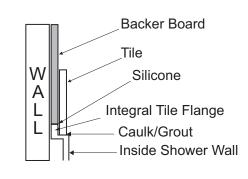

## **Integral Tile Flange**

The integral tile flange is a ~3/4" acrylic flange molded into the shower base at the factory and is available only in a 3-sided flange for single-threshold rectangular, square, barrier-free and seated models and 2-sided flange for neo-angle and dual-threshold models. The tile flange is designed to screw to the wall studs and must be pre-drilled at the job site. Backer board will rest on top of the flange to provide an even surface for the tile.

**NOTE:** Integral Tile Flange is not available on multiple-threshold models.

See specific shower base specification / price sheet for availability.