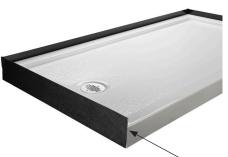

## **Tile Flange**

MTI Designer Collection shower bases include a tile flange to simplify installation. Multiple-threshold shower bases include a rigid ABS tile flange that is factory-installed on up to 3 sides and may also be ordered for installation on the job site, if preferred. All other shower bases include an integral tile flange that is molded into the base.

ABS Tile Flange for Multiple-Threshold Shower Bases

Rigid ABS tile flange is chemically bonded to the shower base at the factory. This not only facilitates installation but also enables a watertight seal on any sides specified.

ABS tile flange installed on 3 sides of shower base. Also available on 1 or 2 sides, depending on installation application.