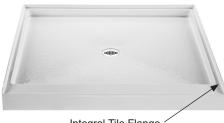

## **Integral Tile Flange**

The integral tile flange is a ~3/4" acrylic flange molded into the shower base at the factory and is available only in a 3-sided flange for single-threshold rectangular, square, barrier-free and seated models and 2-sided flange for neo-angle and dual-threshold models. The tile flange is designed to screw to the wall studs and must be pre-drilled at the job site. Backer board will rest on top of the flange to provide an even surface for the tile.

**NOTE:** Integral Tile Flange is not available on multiple-threshold models.

See specific shower base specification / price sheet for availability.