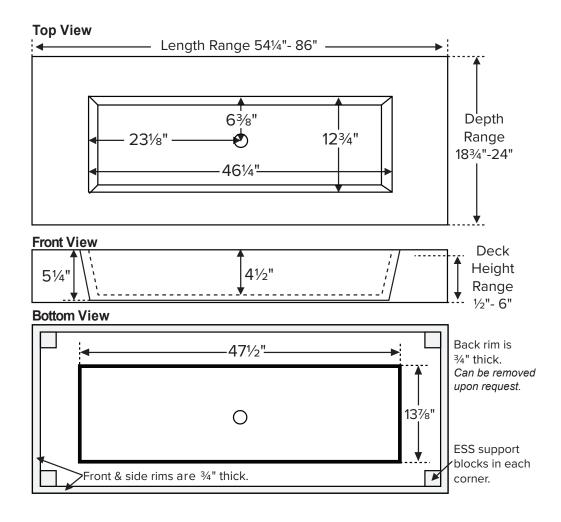

## MODEL 805 Bowl: 46.25" x 12.75" WALL MOUNT or VANITY MOUNT SculptureStone®

Petra 5 CS

## **ORDERING AND INSTALLATION**

- Due to the handcrafted nature of this product, please allow for a tolerance of ±1/4" for overall dimensions and ±1/2" for bowl placement.
- Corner support blocks are necessary only when deck height is over 1".
- All sides planned to install against a wall or other structure will be unfinished. Sides indicated as visible on order will be finished.
- Carefully review inside vanity specifications to ensure that there is proper clearance to accommodate the bowl, drain and optional integrated overflow, if applicable.
- Please take into consideration the thickness of material under the countertop when positioning sink bowl, using a deck-mounted faucet or adding an integrated overflow.
- Outside of overflow housing protrudes approx. 3/4" from the bowl and may impact bowl placement.