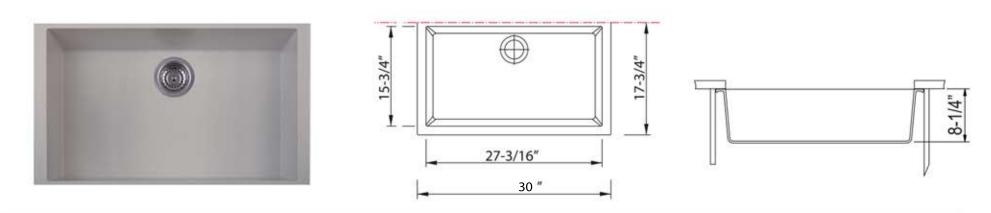

## MODEL: PR3018-TR

| Overall Dimensions | Interior Bowl      | Bowl Depth | Height | Drain Dimension |
|--------------------|--------------------|------------|--------|-----------------|
| 30″ x 17.75"″      | 27.1875" x 15.75"" | 7.875″     | 8.25″  | 3.5″            |