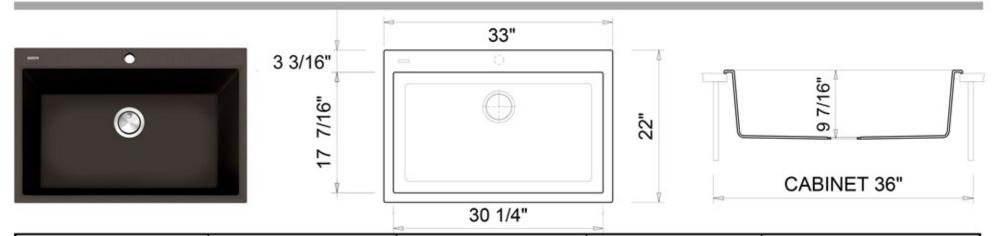

## **MODEL:**

PR3322-DM-BR

| Overall Dimensions | Interior Bowl     | Bowl Depth | Height | Drain Dimension |
|--------------------|-------------------|------------|--------|-----------------|
| 33" x 22"          | 30.25" x 17.4375" | 9.4375″    | 11"    | 3.5″            |