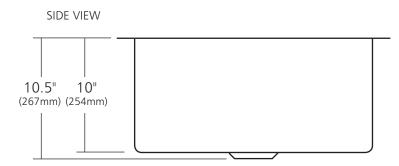

### **PRODUCT DETAILS**

- 24" x 18" x 10.5" OD (610mm x 457mm x 267mm)
- 21" x 15" x 10" ID (533mm x 381mm x 254mm)
- Hand hammered 16 gauge recycled copper
- 3.5" (89mm) drain opening
- Dimensions are not exact and may vary  $\pm .5$ " (13mm)