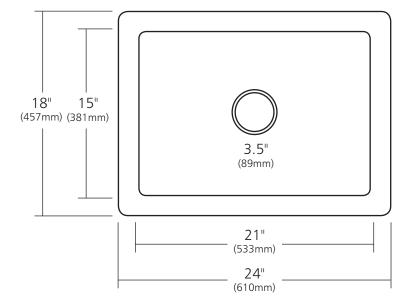

# **COCINA 24**

Cocina Series

**TOP VIEW** 

CPK279- Antique CPK579- Brushed Nickel

### **PRODUCT DETAILS**

- 24" x 18" x 10.5" OD (610mm x 457mm x 267mm)
- 21" x 15" x 10" ID (533mm x 381mm x 254mm)
- Hand hammered 16 gauge recycled copper
- 3.5" (89mm) drain opening
- Dimensions are not exact and may vary  $\pm .5$ " (13mm)