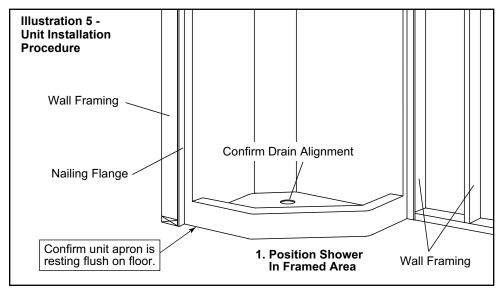

## **Installation Procedure**

NOTE: 'Wet-set' is not required to support the floor under an Oasis product due to the encapsulated Balsa wood construction.

With the unit positioned in the alcove, several details must be checked prior to securing the unit in place (illust. 5 & 6).

- Confirm the dam is resting flush on the floor
- Confirm drain position.
- Confirm the unit is level along each side and across each end.
- Confirm the unit is square in the framework.

NOTE: Any material place under the base to keep the unit level must be structurally sound and applied to ensure the unit's weight will be equally distributed over the entire base.