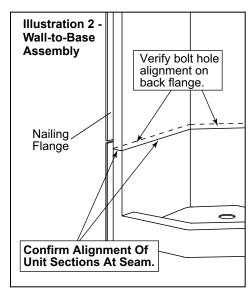

#### SH-P-38, WALL-TO-BASE ASSEMBLY

The two-piece, SH-P-38 model will require pre-assembly prior to installing into a framing structure.

Before the wall assembly can be permanently attached to the base, the horizontal seam must be checked to confirm the factory-drilled holes match up for proper alignment. Position temporary support material under the base unit, to keep it stable and level during the following step.

Position the wall section on the base and adjust the front wall corners until flush with the front and inside surfaces of the base. Keep the wall aligned while checking the hole nearest the corner for correct alignment. If not properly aligned, carefully adjust the hole alignment using a small drill bit. Insert a bolt to hold the corners in position, but do not apply a nut at this time. (Illust. 2)

## <u>CAUTION: DO NOT OVERSIZE</u> <u>THE HOLES.</u>

Next, check the inside back wall corners for proper hole alignment. Adjust holes as required and insert bolts to hold the wall in position. Complete the process by checking the alignment of any remaining holes along the horizontal seam.