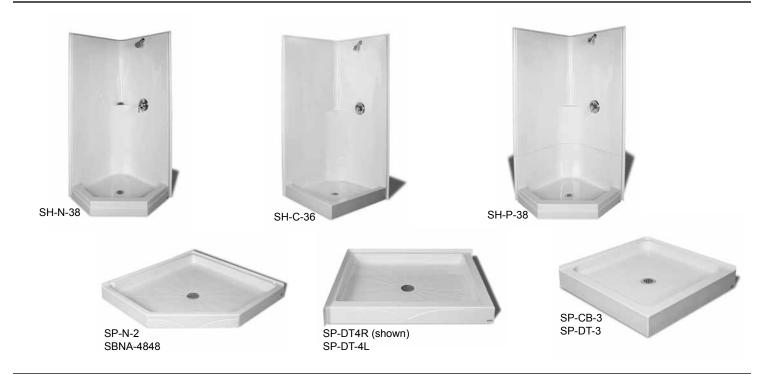

## One-Piece & Multi-Piece Corner Showers & Base Installations

One Piece Showers SH-N-38 SH-C-36 Multi-Piece Showers SH-P-38 Shower Bases SP-N-2 SBNA-4848 SP-CB-3 SP-DT-3 SP-DT-4R/L

These guidelines are recommended for the proper installation of Oasis products. A careful review of these procedures (and any referenced publications) before starting is important in avoiding an improper assembly and/or installation.

NOTE: All illustrations in this publication are typical, and may appear different than the actual product. Optional items may also be shown that were not ordered on the product being installed.