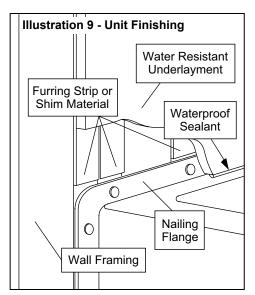

## **Finishing Guidelines**

Filler strips or filler material may be required over the framing to ensure the under layment mounts flush over the nailing flanges. A water resistant under layment is recommended surrounding the unit. Stop the under layment 1/16 to 1/8-inch from the unit surface, and fill the space with a continuous bead of water resistant sealant. (Illust. 9)

NOTE: Oasis recommends a high quality silicone based sealant with a mold and mildew resistant content.

Use care when fastening the under layment near the unit surface to avoid damage. Seal the under layment seams and edges, as required, and install the finish material to specifications.