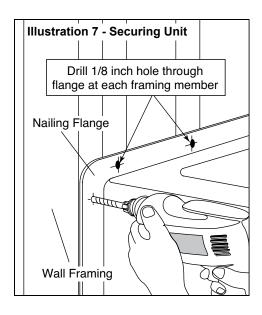

The use of shims or filler material may also be required behind the nailing flange at each framing member to maintain the unit in the proper position.

With the unit square and level in the alcove, drill a 1/8" hole throught the nailing flange at each framing member. Secure the unit in place across the back walls first, then down the front vertical flanges. Use 1-1/4" large headed nails or screws. Continously check to confirm the unit remains square within the alcove as it is being secured (illust. 7 & 8).

NOTE: It is advisable to protect the unit surface with a thin plywood or cardboard shield while fastening the flanges to the framing (illust. 8).