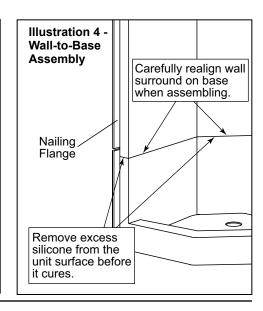

Remove the wall assembly and clean the mating surfaces for sealant application. Apply a continuous bead of silicone along an imaginary line running through the center of each hole on the wall-mating surface. Apply silicone around each hole to insure moisture is sealed from the bolt areas (illust. 3).

# DO NOT APPLY SILICONE ACROSS THE HOLES!

Position the wall section on the base and insert the supplied bolts fitted with a washer through each hole. Apply the second washer and hand tighten nut. Using appropriate tools, gently tighten each nut for a neat seam (illust. 4).

# REMOVE ANY EXCESS SILICONE FROM THE UNIT SURFACE.