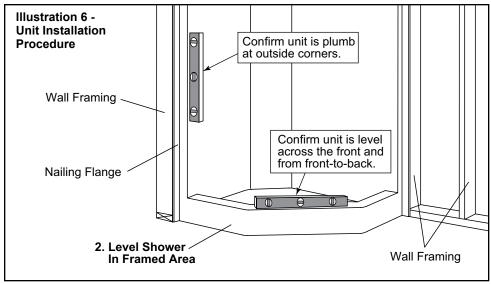

## **Installation Procedure**

NOTE: 'Wet-set' is not required to support the floor under an Oasis product due to the encapsulated Balsa wood construction.

With the unit positioned in the alcove, several details must be checked prior to securing the unit in place (illust. 5 & 6).

- Confirm the dam is resting flush on the floor
- Confirm drain position.
- Confirm the unit is level along each side and across each end.
- Confirm the unit is square in the framework.

NOTE: Any material place under the base to keep the unit level must be structurally sound and applied to ensure the unit's weight will be equally distributed over the entire base.