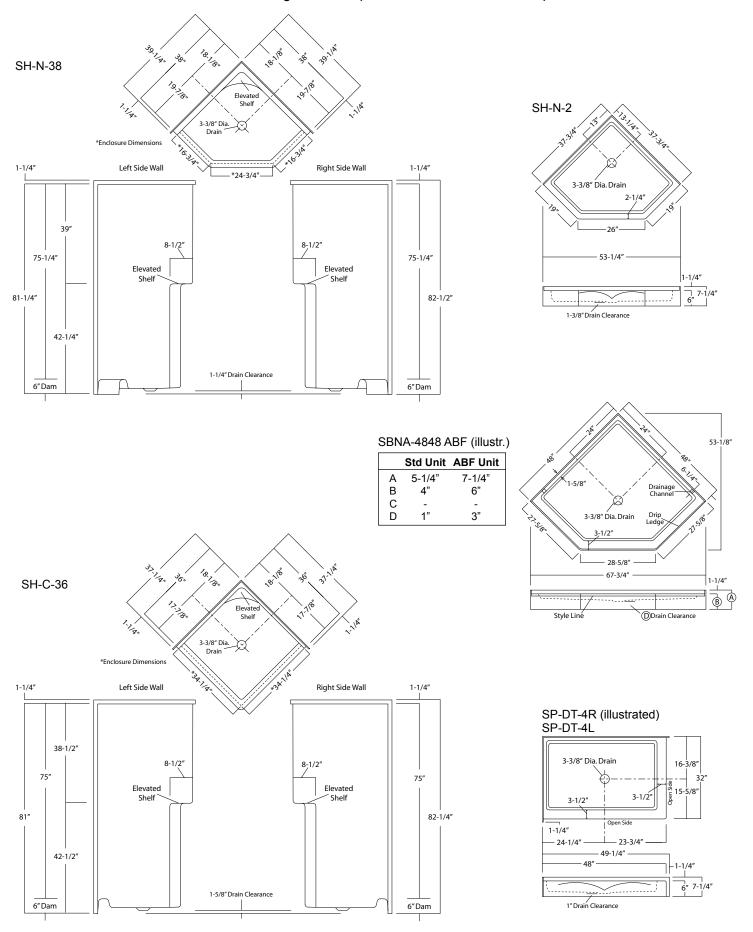

# Illustration 1a - Unit Dimension & Alcove Framing Guidelines (dimensional tolerance +0 / -3/8")

#### Illustration 1b - Unit Dimension & Alcove Framing Guidelines SP-CB-3 (dimensional tolerance +0 / -3/8") 18,18 SH-P-38 3-3/8" Dia. Drain (2-piece) 3-3/8" Dia. Drain \*Enclosure Dimensions 1-1/4" Left Side Wall Right Side Wall 1-1/4" 1/2" Drain Clearance SP-DT-3 59-3/4" 39" Section 8-1/2" 8-1/2" 75-1/4" 75-1/4" Elevated Elevated Shelf Shelf 82-1/4" 83-1/2" Assembly Seam Assembly Seam 43-1/4" 3-3/8<sup>"</sup> Dia. Draiı 22-1/2" Base Section 2-1/4" Drain Clearance 7" Dam 7" Dam 58-3/4" 1-1/4"

Illustration 1c - Unit Dimension & Alcove Framing Guidelines (dimensional tolerance +0 / -3/8")

|                                                                                                                                                                                                                                                                                                                                                                                                                                                                                                                                                                                                                                                                                                                                                                                                                                                                                                                                                                                                                                                                                                                                                                                                                                                                                                                                                                                                                                                                                                                                                                                                                                                                                                                                                                                                                                                                                                                                                                                                                                                                                                                                |         | ,       |         |         |         |         |         |         |  | × |          |        | × |
|--------------------------------------------------------------------------------------------------------------------------------------------------------------------------------------------------------------------------------------------------------------------------------------------------------------------------------------------------------------------------------------------------------------------------------------------------------------------------------------------------------------------------------------------------------------------------------------------------------------------------------------------------------------------------------------------------------------------------------------------------------------------------------------------------------------------------------------------------------------------------------------------------------------------------------------------------------------------------------------------------------------------------------------------------------------------------------------------------------------------------------------------------------------------------------------------------------------------------------------------------------------------------------------------------------------------------------------------------------------------------------------------------------------------------------------------------------------------------------------------------------------------------------------------------------------------------------------------------------------------------------------------------------------------------------------------------------------------------------------------------------------------------------------------------------------------------------------------------------------------------------------------------------------------------------------------------------------------------------------------------------------------------------------------------------------------------------------------------------------------------------|---------|---------|---------|---------|---------|---------|---------|---------|--|---|----------|--------|---|
| Model                                                                                                                                                                                                                                                                                                                                                                                                                                                                                                                                                                                                                                                                                                                                                                                                                                                                                                                                                                                                                                                                                                                                                                                                                                                                                                                                                                                                                                                                                                                                                                                                                                                                                                                                                                                                                                                                                                                                                                                                                                                                                                                          | 01a     | 01b     | 02a     | 02b     | 03a     | 03b     | 04a     | 04b     |  |   |          |        |   |
| SH-N-38                                                                                                                                                                                                                                                                                                                                                                                                                                                                                                                                                                                                                                                                                                                                                                                                                                                                                                                                                                                                                                                                                                                                                                                                                                                                                                                                                                                                                                                                                                                                                                                                                                                                                                                                                                                                                                                                                                                                                                                                                                                                                                                        | 39-1/4" | 39-1/4" | 38"     | 38"     | 18-1/8" | 18-1/8" | 15-5/8" | 15-5/8" |  |   |          |        |   |
| SH-C-36                                                                                                                                                                                                                                                                                                                                                                                                                                                                                                                                                                                                                                                                                                                                                                                                                                                                                                                                                                                                                                                                                                                                                                                                                                                                                                                                                                                                                                                                                                                                                                                                                                                                                                                                                                                                                                                                                                                                                                                                                                                                                                                        | 37-1/4" | 37-1/4" | 36"     | 36"     | 18-1/8" | 18-1/8" | 15-5/8" | 15-5/8" |  |   |          |        |   |
| SH-P-38                                                                                                                                                                                                                                                                                                                                                                                                                                                                                                                                                                                                                                                                                                                                                                                                                                                                                                                                                                                                                                                                                                                                                                                                                                                                                                                                                                                                                                                                                                                                                                                                                                                                                                                                                                                                                                                                                                                                                                                                                                                                                                                        | 39-1/4" | 39-1/4" | 38"     | 38"     | 18-1/8" | 18-1/8" | 15-5/8" | 15-5/8" |  |   |          |        |   |
| SP-N-2                                                                                                                                                                                                                                                                                                                                                                                                                                                                                                                                                                                                                                                                                                                                                                                                                                                                                                                                                                                                                                                                                                                                                                                                                                                                                                                                                                                                                                                                                                                                                                                                                                                                                                                                                                                                                                                                                                                                                                                                                                                                                                                         | 37-3/4" | 37-3/4" | 37-3/4" | 37-3/4" | 13"     | 13-1/4" | 10-3/4" | 10-1/2" |  |   | ₩, Fix   | ture   |   |
| SBNA-4848                                                                                                                                                                                                                                                                                                                                                                                                                                                                                                                                                                                                                                                                                                                                                                                                                                                                                                                                                                                                                                                                                                                                                                                                                                                                                                                                                                                                                                                                                                                                                                                                                                                                                                                                                                                                                                                                                                                                                                                                                                                                                                                      | 48"     | 48"     | 48"     | 48"     | 24"     | 24"     | 21-1/2" | 21-1/2" |  |   | Blo      | cks    |   |
| SP-CB-3                                                                                                                                                                                                                                                                                                                                                                                                                                                                                                                                                                                                                                                                                                                                                                                                                                                                                                                                                                                                                                                                                                                                                                                                                                                                                                                                                                                                                                                                                                                                                                                                                                                                                                                                                                                                                                                                                                                                                                                                                                                                                                                        | 37-1/4" | 37-1/4" | 36"     | 36"     | 18"     | 18"     | 15-1/2" | 15-1/2" |  |   |          |        |   |
| SP-DT-3                                                                                                                                                                                                                                                                                                                                                                                                                                                                                                                                                                                                                                                                                                                                                                                                                                                                                                                                                                                                                                                                                                                                                                                                                                                                                                                                                                                                                                                                                                                                                                                                                                                                                                                                                                                                                                                                                                                                                                                                                                                                                                                        | 41-3/4" | 41-3/4" | 41-3/4" | 41-3/4" | 20-7/8" | 20-7/8" | 18-3/8" | 18-3/8" |  |   | /        |        |   |
| Drain Center O2b O4b O4b O5" Cut-Out 5" Cut- |         |         |         |         |         |         |         |         |  |   | Drain Cu | ut-Out | 7 |

5-1/4" 6-1/2"

7/8" Drain Clearance