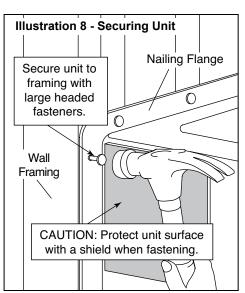

The use of shims or filler material may also be required behind the nailing flange at each framing member to maintain the unit in the proper position.

With the unit square and level in the alcove, drill a 1/8" hole throught the nailing flange at each framing member. Secure the unit in place across the back walls first, then down the front vertical flanges. Use 1-1/4" large headed nails or screws. Continously check to confirm the unit remains square within the alcove as it is being secured (illust. 7 & 8).

NOTE: It is advisable to protect the unit surface with a thin plywood or cardboard shield while fastening the flanges to the framing (illust. 8).