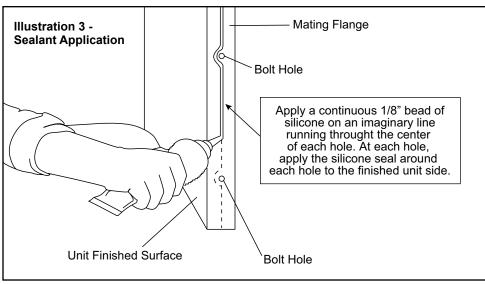

Remove the wall assembly and clean the mating surfaces for sealant application. Apply a continuous bead of silicone along an imaginary line running through the center of each hole on the wall-mating surface. Apply silicone around each hole to insure moisture is sealed from the bolt areas (illust. 3).

# DO NOT APPLY SILICONE ACROSS THE HOLES!

Position the wall section on the base and insert the supplied bolts fitted with a washer through each hole. Apply the second washer and hand tighten nut. Using appropriate tools, gently tighten each nut for a neat seam (illust. 4).

# REMOVE ANY EXCESS SILICONE FROM THE UNIT SURFACE.