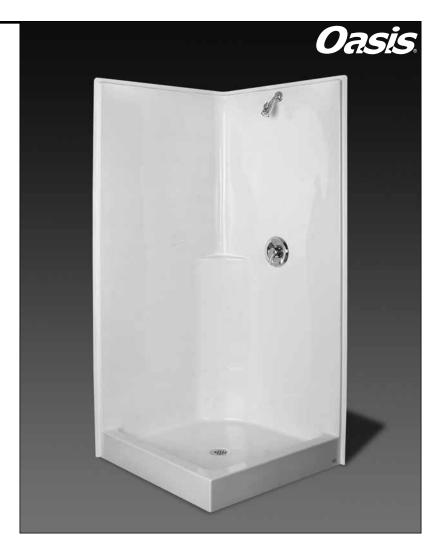

## **LEGACY SHOWER STALL**

## **DUAL THRESHOLD MODEL**

## SH-C-36

| Rough-In Dimensions | 37-1/4" wide x 37-1/4" deep x 82-1/4" high    |  |
|---------------------|-----------------------------------------------|--|
| Finished Dimensions | 36" wide x 36" deep x 81" high                |  |
| Unit Features       | One - Piece Fiberglass Composite Construction |  |

- One Piece Fiberglass Composite ConstructionSanitary Grade Polyester Gelcoat Surface
- 3-3/8" Dia. Center Drain (see reverse side for location)
- Single, Elevated Corner Shelf
- Textured Floor Pattern
- Balsa Wood Core Floor Structure

## SHOWER STALL

**Shower Module** 

Order No.: SH-C-36

36" x 36", one-piece gelcoated fiberglass corner shower stall with 6" dam, wall surround, and center drain.