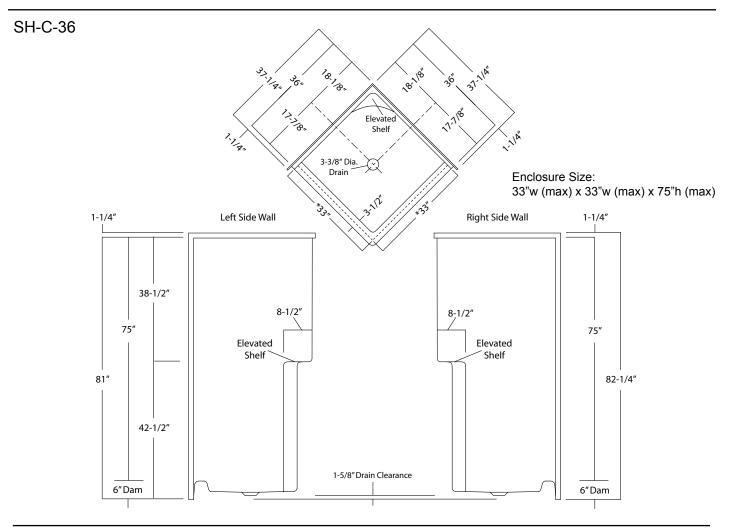

## SH-C-36

| Rough-In Dimensions | 37-1/4" wide x 37-1/4" deep x 82-1/4" high    |  |
|---------------------|-----------------------------------------------|--|
| Finished Dimensions | 36" wide x 36" deep x 81" high                |  |
| Unit Features       | One - Piece Fiberglass Composite Construction |  |

- One Piece Fiberglass Composite ConstructionSanitary Grade Polyester Gelcoat Surface
- 3-3/8" Dia. Center Drain (see reverse side for location)
- Single, Elevated Corner Shelf
- Textured Floor Pattern
- Balsa Wood Core Floor Structure

## SHOWER STALL

**Shower Module** 

Order No.: SH-C-36

36" x 36", one-piece gelcoated fiberglass corner shower stall with 6" dam, wall surround, and center drain.