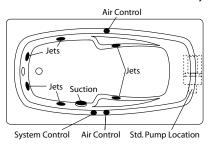

## **Order Number / Description**

CWS: Carress System includes: 4-Adjustable side jets, 2-rotating foot jets, 2-micro pulse back jets, variable flow control, twin air controls, electronic system

control, and 13.5 amp pump/motor.

## **Order Number / Description**

6P: Builder System includes: 6-Adjustable jets, twin air controls, pneumatic system control, and 5.50 amp

pump/motor.

Options: In-Line Heater (1\*) (order: ILH)
Ozone Generator (1\*) (order: OZG)