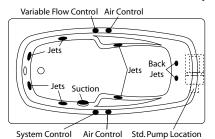

## **Order Number / Description**

CWS: Carress System includes: 4-Adjustable side jets, 2-rotating foot jets, 2-micro pulse back jets, variable flow control, twin air controls, electronic system

control, and 13.5 amp pump/motor.