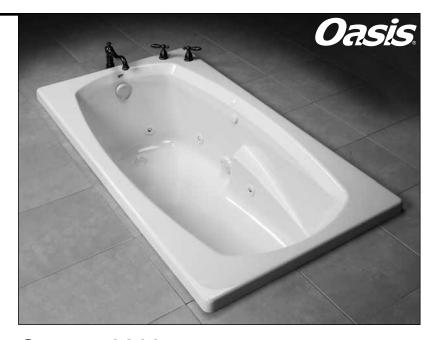

# **BUILDER SERIES**

60-INCH WIDE MODEL

Geneva 3260 (Self-Rimming)

**Unit Dimensions** 

60" wide x 32" deep x 21" high

#### **Unit Features**

- Vacuum Formed Acrylic or Gelcoat
- 2" Dia. End Drain (see reverse side for location)
- 2-1/2" Dia. Overflow (see reverse side for location)
- Twin, Contoured Armrests
- Pre-Leveled Block Base System
- Balsa Wood Core Floor Structure
- Textured Floor Pattern