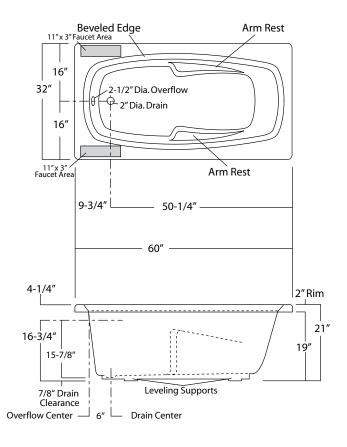

# **BUILDER SERIES**

60-INCH WIDE MODEL

Geneva 3260 (Self-Rimming)

**Unit Dimensions** 

60" wide x 32" deep x 21" high

#### **Unit Features**

- Vacuum Formed Acrylic or Gelcoat
- 2" Dia. End Drain (see reverse side for location)
- 2-1/2" Dia. Overflow (see reverse side for location)
- Twin, Contoured Armrests
- Pre-Leveled Block Base System
- Balsa Wood Core Floor Structure
- Textured Floor Pattern

**Builder System** 

Revive Aire System

Geneva 3260: TR-B-200 / TRG-200

Sump Dimen: 48-1/4" long x 23-1/4" wide x 19" deep Sump Capacity: 50 gal. (unoccupied - to overflow)

Whirlpool Operating: 39 gal.