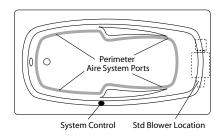

AR2: Revive Air System (3\*) includes: (48) Perimeter air ports, electronic system control, and a 12.0 amp,

600-watt blower with ceramic heater.

Notes: (1\*) Factory installed options

(2\*) Includes system control upgrade (3\*) Available on acrylic models only