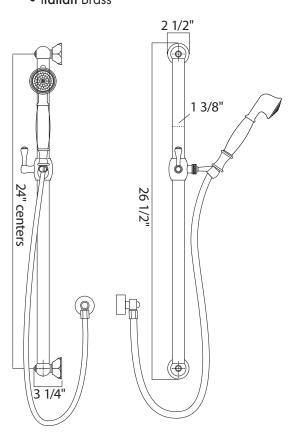

# 24" Palladian Grab Bar Set With Single-Function Handshower/Hose/Outlet

**ROHL Shower** Collection

#### **FEATURES**

- Complete with the following items:
  - —1278: 24" grab bar
  - -1270/CENTR: Sliding handshower holder
  - -1105/8: Single-function handshower Tuscan Brass
  - —1295: Wall outlet
  - —16295: 59" metal hose
- Compliant with Americans with Disabilities Act of 2010 (ADA)
- Palladian escutcheon design
- Mounting hardware included
- Solid brass construction