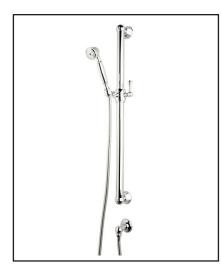

# 24" Palladian Grab Bar Set With Single-Function Handshower/Hose/Outlet

**ROHL Shower** Collection

#### **FEATURES**

- Complete with the following items:
  - —1278: 24" grab bar
  - -1270/CENTR: Sliding handshower holder
  - -1105/8: Single-function handshower Tuscan Brass
  - —1295: Wall outlet
  - —16295: 59" metal hose
- Compliant with Americans with Disabilities Act of 2010 (ADA)
- Palladian escutcheon design
- Mounting hardware included
- Solid brass construction