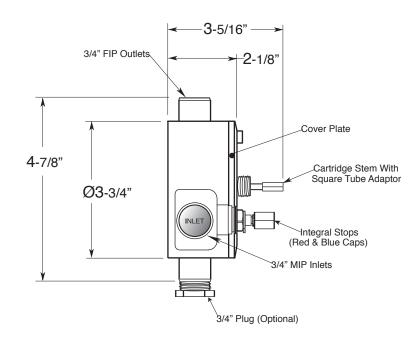

## 3/4" Thermostatic with Integral Stops

Valve & Trim Mallorca Handle

1.007597D (1.007597DT Trim Only)

SIDE VIEW - INSTALLED

SIDE VIEW - VALVE ONLY

Note: Measurements are subject to change or cancellation. No responsibility is assumed for use of superseded or voided pages.