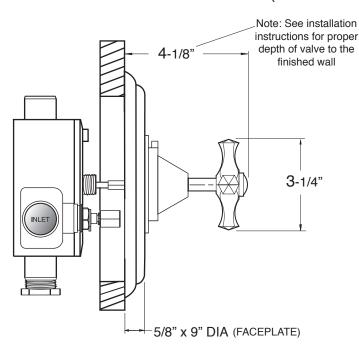

## 3/4" Thermostatic with Integral Stops

Valve & Trim Mallorca Handle

1.007597D (1.007597DT Trim Only)

SIDE VIEW - INSTALLED

SIDE VIEW - VALVE ONLY

Note: Measurements are subject to change or cancellation. No responsibility is assumed for use of superseded or voided pages.