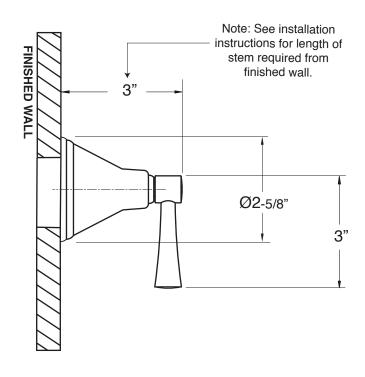

## Specifications

**Trim for Wall Valve** 

Trim Only

**Chicago Handle** 

For this 16pt handle and trim, use with the following valves:

18.30.020 - 1/2" Volume Control - Replacement Cartridge: 18.30.036

18.30.023 - 3/4" Volume Control - Replacement Cartridge: 18.30.011