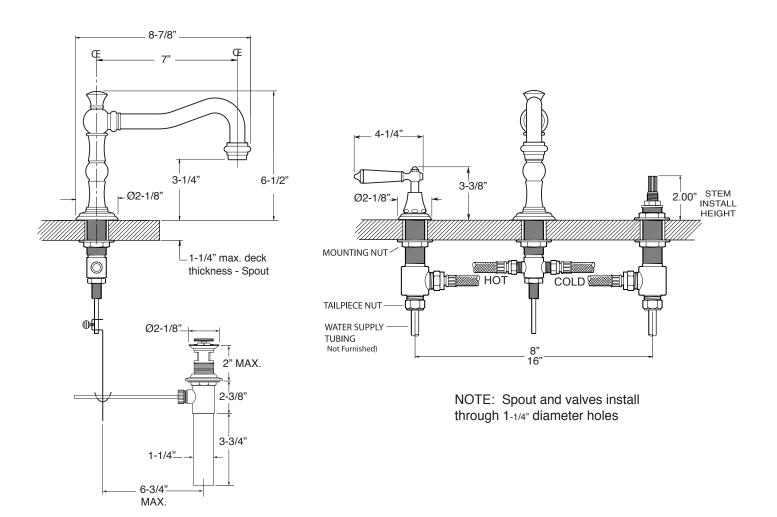

## FEATURES:

- All brass construction. Flexible hoses designed to be installed on 8" to 16" centers. Includes pop-up style drain assembly.
- · Porcelain lever style handles with decorative screw attachment.
- 1/4-turn ceramic disc valve cartridge.
- Available in all finishes. Warranty varies according to finish selection.
- Standard aerator is limited to 1.2 gpm.
- Certified to meet or exceed the following codes and standards: ASME A112.18.1/CSAB 125.1-2012

## Series 350

1.355708 Orleans Widespread Lavatory Set

Note: Measurements are subject to change or cancellation. No responsibility is assumed for use of superseded or voided pages.