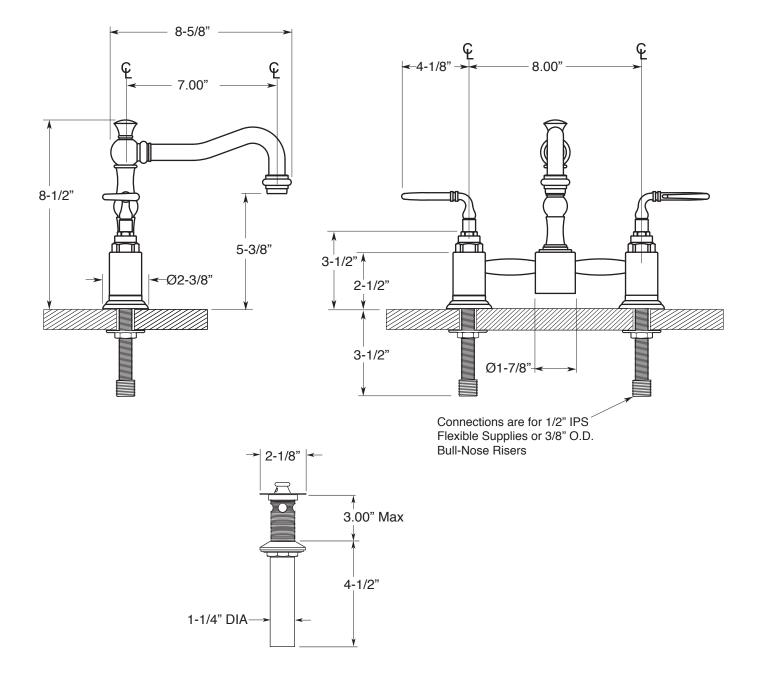

#### FEATURES:

- · All brass construction.
- Flexible hose connections.
- · Includes lift & turn drain with overflow P/N 18.11.042
- Replacement cartridge P/N: 18.30.029-cold /18.30.030-hot
- Available in all finishes. Warranty varies according to finish selection.
- Standard aerator is limited to 1.2 gpm.
- Certified to meet or exceed the following codes and standards: ASME A112.18.1/CSA B125.1-2012

## Series 350

## Pillar Lavatory Set (Swivel Spout) Bordeaux Handle

### 1.3564034

Note: Measurements are subject to change or cancellation. No responsibility is assumed for use of superseded or voided pages.