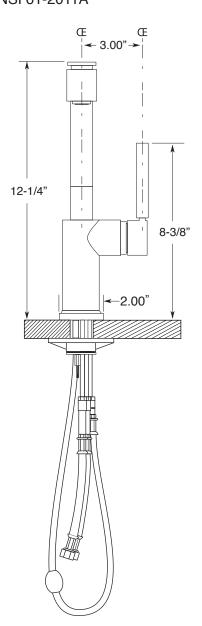

## **Specifications**

FEATURES:

## Kitchen & Bar

**Contemporary Kitchen Pullout** 

1.3800023

- · All brass construction
- Available in 4 Sigma finishes only: Chrome/Matte Black/ Sable Bronze/Satin Nickel
- High Pressure nylon reinforced hose for quiet operation and reduced friction.
- · Dual function sprayer and swivel spout
- Maximum deck thickness: 1-3/4"
- · Replacement cartridge: 18.07.156
- Certified to meet or exceed the following codes and standards: ASME A112.18.1/CSA B125.1-2011 NSF/ANSI 61-2011A

Note: Measurements are subject to change. No responsibility is assumed for use of superseded or voided pages.