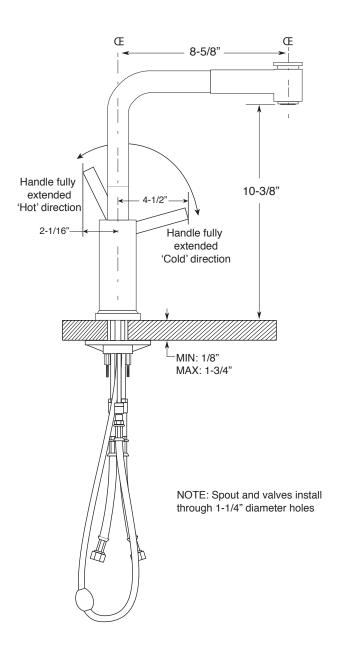

## **Specifications**

FEATURES:

## Kitchen & Bar

**Contemporary Kitchen Pullout** 

1.3800023

- · All brass construction
- Available in 4 Sigma finishes only: Chrome/Matte Black/ Sable Bronze/Satin Nickel
- High Pressure nylon reinforced hose for quiet operation and reduced friction.
- · Dual function sprayer and swivel spout
- Maximum deck thickness: 1-3/4"
- · Replacement cartridge: 18.07.156
- Certified to meet or exceed the following codes and standards: ASME A112.18.1/CSA B125.1-2011 NSF/ANSI 61-2011A

Note: Measurements are subject to change. No responsibility is assumed for use of superseded or voided pages.