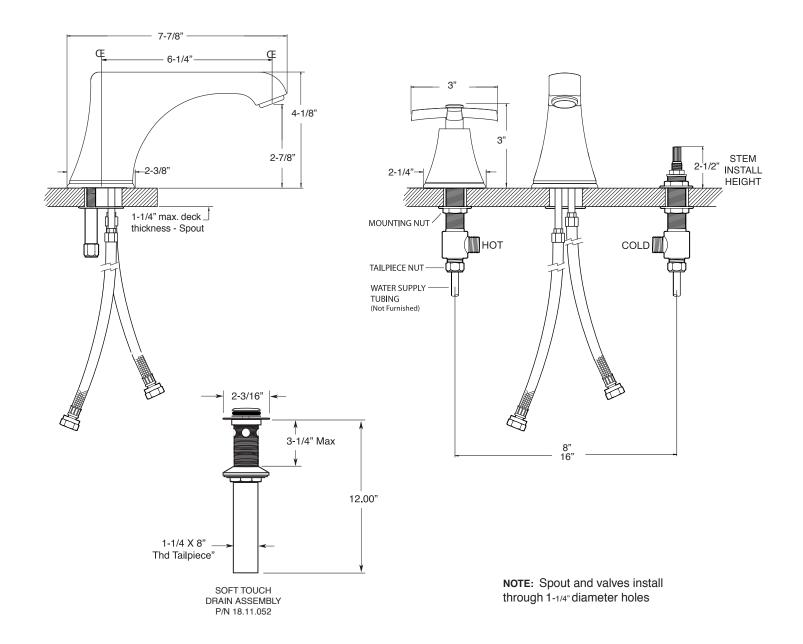

## **Specifications**

Series 510

1.518208 Lira Widespread Lavatory Set

Note: Measurements are subject to change or cancellation. No responsibility is assumed for use of superseded or voided pages.